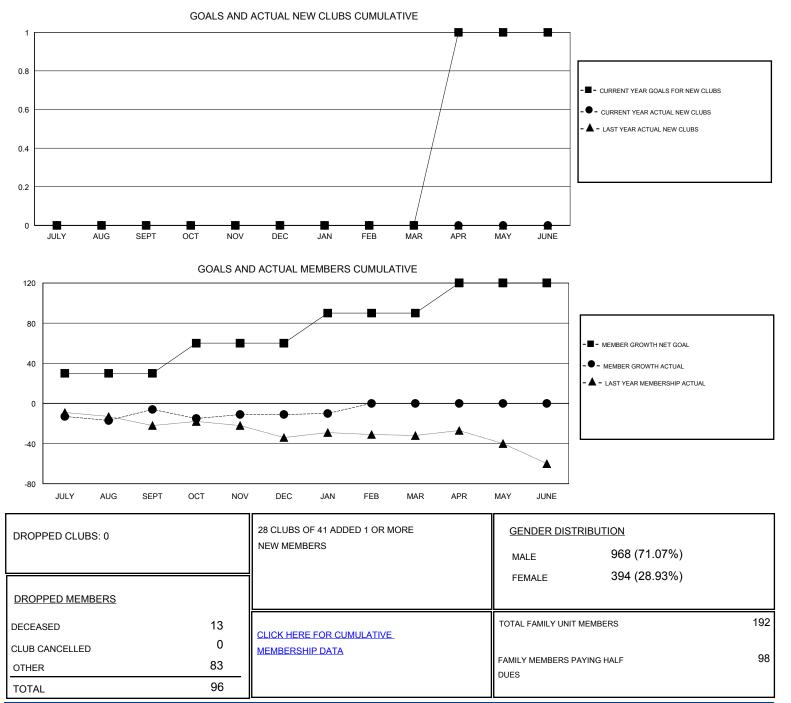

## District 5M 5

Results as of: 1/31/2020

| GMT:                  | LOCATION MINNESOTA |           |               |                       |                           |                         | GMT CA                                             |
|-----------------------|--------------------|-----------|---------------|-----------------------|---------------------------|-------------------------|----------------------------------------------------|
| Clubs                 |                    |           |               | Members               |                           |                         |                                                    |
| RESULTS FOR 2019-2020 |                    |           |               | RESULTS FOR 2019-2020 |                           |                         |                                                    |
| QUARTER               | NEW CLUB GOAL      | NEW CLUBS | DROPPED CLUBS | QUARTER               | MEMBER GROWTH NET<br>GOAL | MEMBER GROWTH<br>ACTUAL | DROPPED<br>MEMBERS ACTUAL<br>(including transfers) |
| JULY/AUG/SEPT         | 0                  | 0         | 0             | JULY/AUG/SEPT         | 30                        | 37                      | 35                                                 |
| OCT/NOV/DEC           | 0                  | 0         | 0             | OCT/NOV/DEC           | 30                        | 40                      | 43                                                 |
| JAN/FEB/MAR           | 0                  | 0         | 0             | JAN/FEB/MAR           | 30                        | 19                      | 18                                                 |
| APR/MAY/JUNE          | 1                  | 0         | 0             | APR/MAY/JUNE          | 30                        | 0                       | 0                                                  |